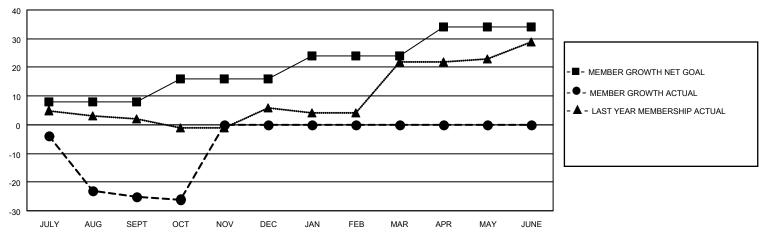

## District 130

| Clubs         |               |             |               | Members               |                          |                         |                                                    |
|---------------|---------------|-------------|---------------|-----------------------|--------------------------|-------------------------|----------------------------------------------------|
|               | RESULTS FO    | R 2021-2022 |               | RESULTS FOR 2021-2022 |                          |                         |                                                    |
| QUARTER       | NEW CLUB GOAL | NEW CLUBS   | DROPPED CLUBS | QUARTER MEN           | /IBER GROWTH NET<br>GOAL | MEMBER GROWTH<br>ACTUAL | DROPPED<br>MEMBERS ACTUAL<br>(including transfers) |
| JULY/AUG/SEPT | 0             | 0           | 1             | JULY/AUG/SEPT         | 8                        | 0                       | 25                                                 |
| OCT/NOV/DEC   | 0             | 0           | 0             | OCT/NOV/DEC           | 8                        | 0                       | 1                                                  |
| JAN/FEB/MAR   | 1             | 0           | 0             | JAN/FEB/MAR           | 8                        | 0                       | 0                                                  |
| APR/MAY/JUNE  | 1             | 0           | 0             | APR/MAY/JUNE          | 10                       | 0                       | 0                                                  |